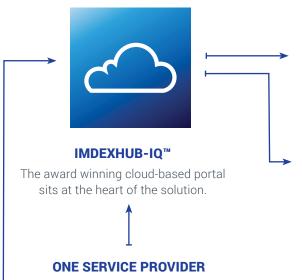

A rapid mobile sample preparation system consistently provides a quality sample for analysis that you can rely on without having to send the sample offsite. Coupled with REFLEX XRF CONNECT™ and the cloud based IMDEXHUB-IQ™ platform, you can make informed decisions with confidence.

# Interpretation and

Secure access to your data anywhere, any time

analysis in real-time

Advanced data analytics and interpretation

3rd party software

Collect and verify your data in one, secure place