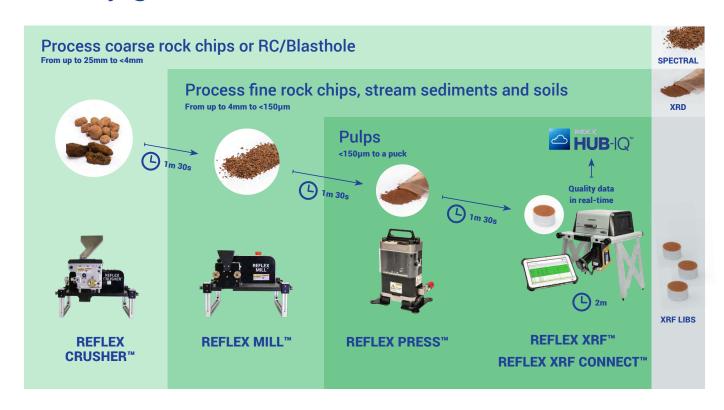

ou crucial time and resources during your drilling or sampling program, by providing the data you need, where and when you need it.

A rapid mobile sample preparation system consistently provides a quality sample for analysis that you can rely on without having to send the sample offsite. Coupled with REFLEX XRF CONNECT™ and the cloud based IMDEXHUB-IQ™ platform, you can make informed decisions with confidence.

## Seamless QA/QC workflows





- ✓ Control QA/QC workflows
  - ✓ QA'd assay data
- ✓ Secure chain of custody (no USB sticks)

# Interpretation and

Secure access to your data anywhere, any time



analysis in real-time



Advanced data analytics and interpretation

3rd party software

Collect and verify your data in one, secure place



## Quality geochemical data in 10 minutes



## **Benefits**



INSTANT DECISION
MAKING WITH ACCURATE
REAL-TIME DATA



CONSISTENT AND QUALITY SAMPLE PREPARATION



INCREASED EFFICIENCY FROM STREAMLINED QA/QC WORKFLOWS



PRIORITISE SAMPLES
BEING SENT OFFSITE